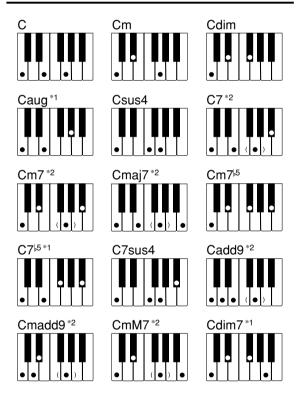

### **FINGERED**

FINGERED provides you with a total of 15 different chord types. The following describes the FINGERED "Accompaniment keyboard" and "Melody keyboard", and tells you how to play a C-root chord using FINGERED.

628A-E-021A E-19

<sup>\*1:</sup> Inverted fingerings cannot be used. The lowest note is the root.

<sup>\*2:</sup> The same chord can be played without pressing the 5th G.

#### NOTE\_

- Except for the chords specified in note<sup>-1</sup> above, inverted fingerings (i.e. playing E-G-C or G-C-E instead of C-E-G) will produce the same chords as the standard fingering.
- Except for the exception specified in note<sup>2</sup> above, all of the keys that make up a chord must be pressed. Failure to press even a single key will not play the desired FINGERED chord.